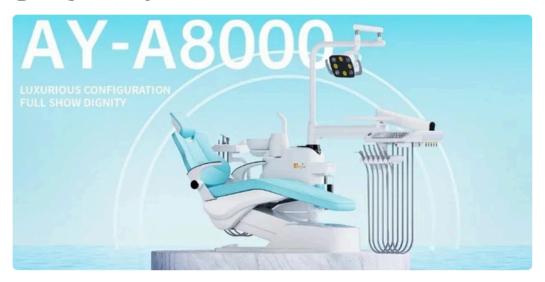

## **High Quality & Affordable Dental Chairs!**

#### **GOOD NEWS OF HUGE SAVINGS FOR DENTAL CLINICS!**

Are you thinking of buying a new dental chair or opening a new surgery? Or simply looking into ways to reduce costs? We could help you save over £10000.

Would you pay over £17000 for a dental chair unit, when you could get a different high quality and fully equipped dental chair shipped and installed in your practice from £7800? Including 5yrs warranty and engineer services?